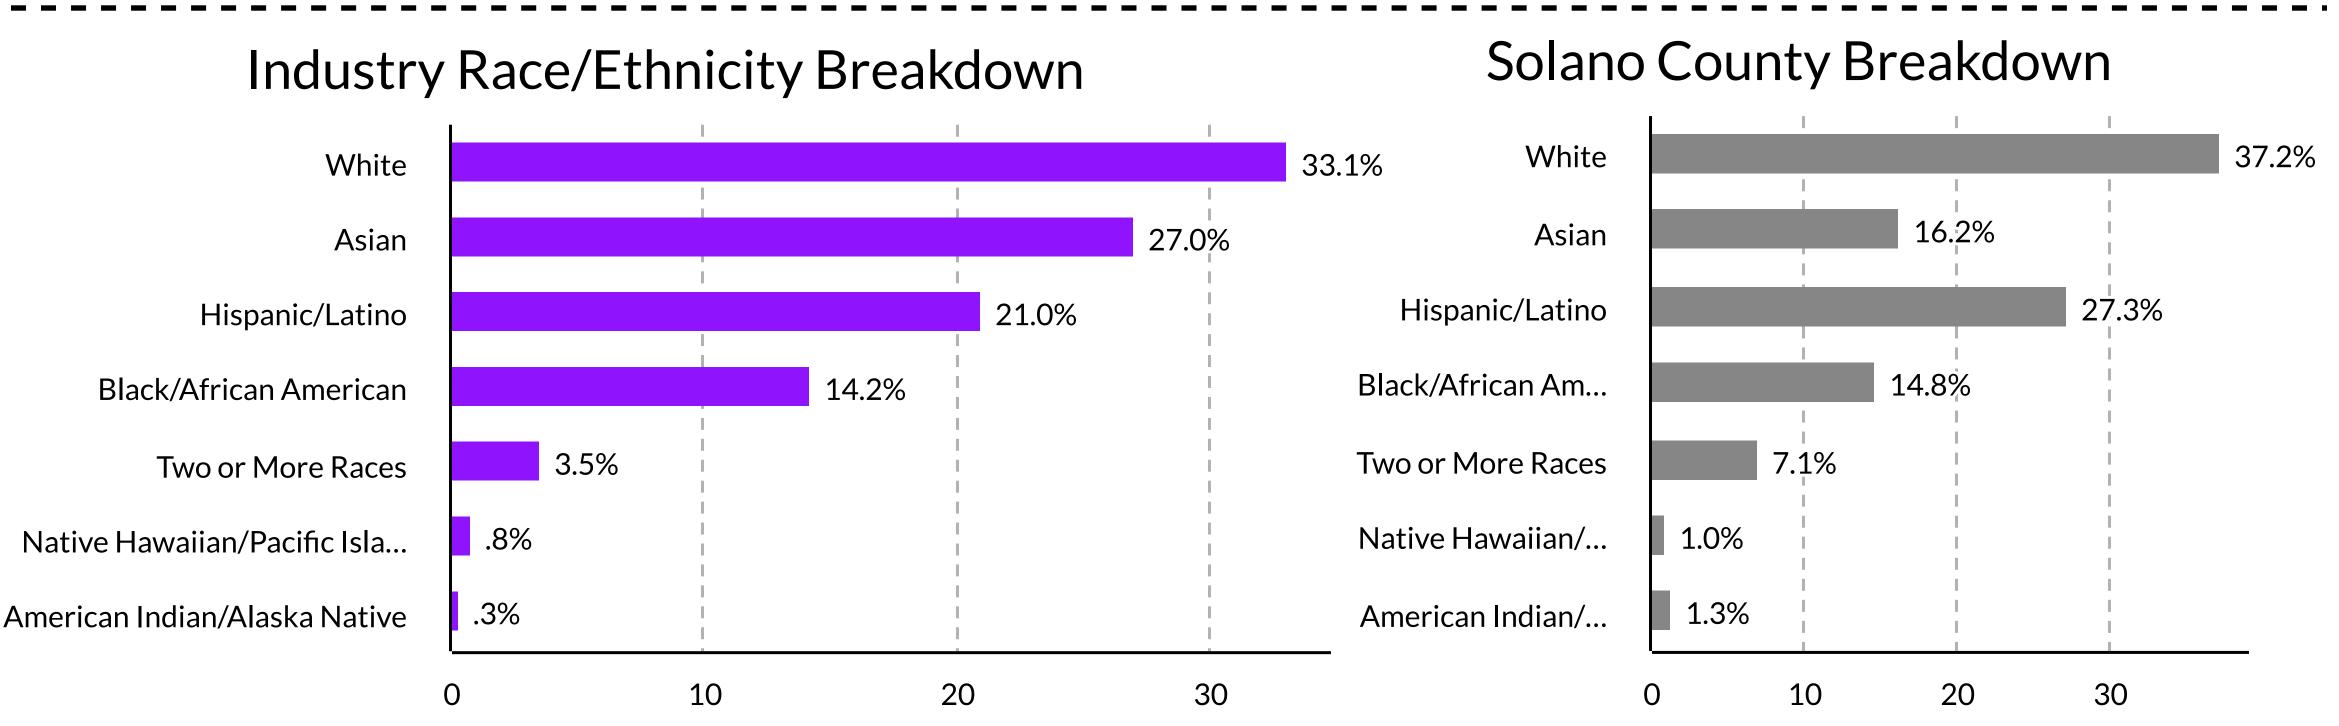

### INDUSTRY SNAPSHOT

## Healthcare



#### Workforce Development Board of Solano County

Emsi Burning Glass Q1 2022 Data Set

# in SOLANO COUNTY

#### Industry Snapshot for Healthcare & Social Assistance



**Jobs (2021)** 



- ${}^{\bullet}$ **31K Employees**



time.



#### +10.0%

\$90,332

Avg. Earnings Per Job (2021)

High Demand Careers in Healthcare and Social Assistance include, Registered Nurses, Medical Assistants & Certified Nursing Assistants

Healthcare and Social Assistance is the 2nd largest Industry in Solano County. Government is the largest Industry Sector with more than

Gross Regional Product - Gross regional product is a monetary measure of the market value of all final goods and services produced in a region or subdivision of a country in a period of

#### Healthcare & Social Assistance



#### Where Most Jobs are Found in the Healthcare & Social Assistance Industry Sector



For additional Regional, Industry and Occupational data, please contact the Workforce Development Board of Solano County at 707-863-3500

|        | 1        |