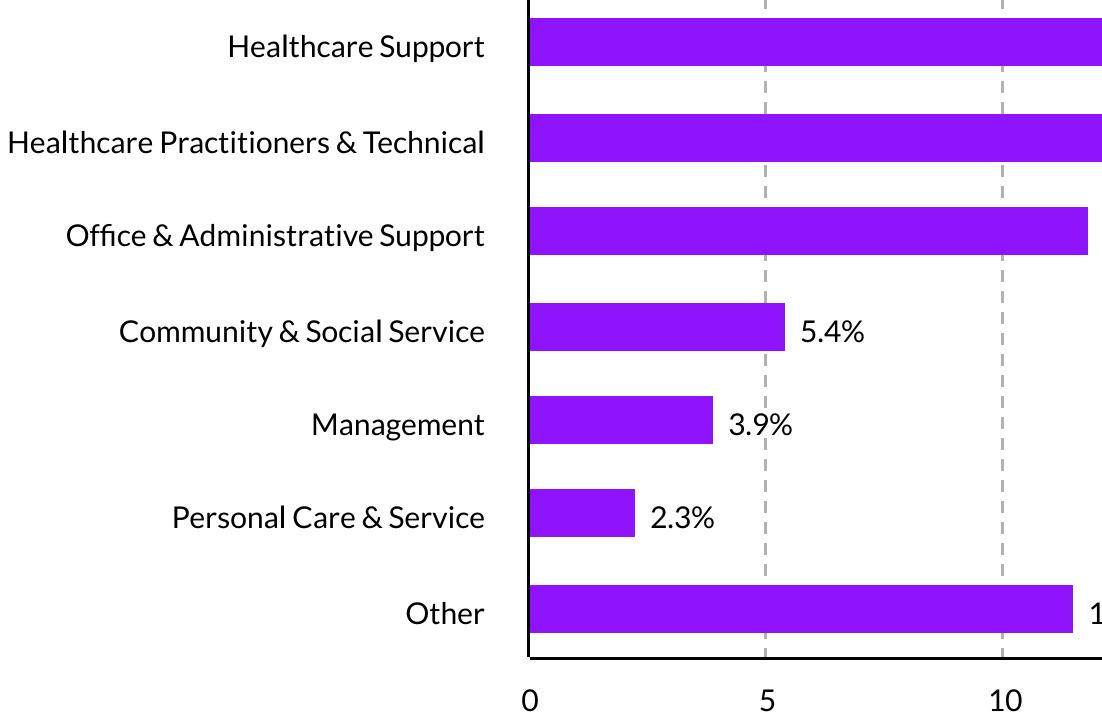

#### Where Most Jobs are Found in the Healthcare & Social Assistance Industry Sector

For additional Regional, Industry and Occupational data, please contact the Workforce Development Board of Solano County at 707-863-3500

|        | 1        | 1    | 1      |       |
|--------|----------|------|--------|-------|
|        |          |      |        | 33.5% |
|        |          |      |        |       |
|        |          |      |        | 31.6% |
|        | I I      | 1    |        |       |
| 11.8%  |          | I    |        |       |
| 11.070 | I        |      |        |       |
|        | I I      |      |        |       |
|        | I  <br>I | 1    |        |       |
|        | I  <br>I |      |        |       |
|        | I  <br>I | <br> | I<br>I |       |
|        | I  <br>I | 1    |        |       |
|        | I  <br>I | 1    |        |       |
|        |          |      |        |       |
| 11.5%  |          |      |        |       |
|        |          |      |        |       |
| 1      | .5 2     | 0 2  | 5 30   | ) 35  |