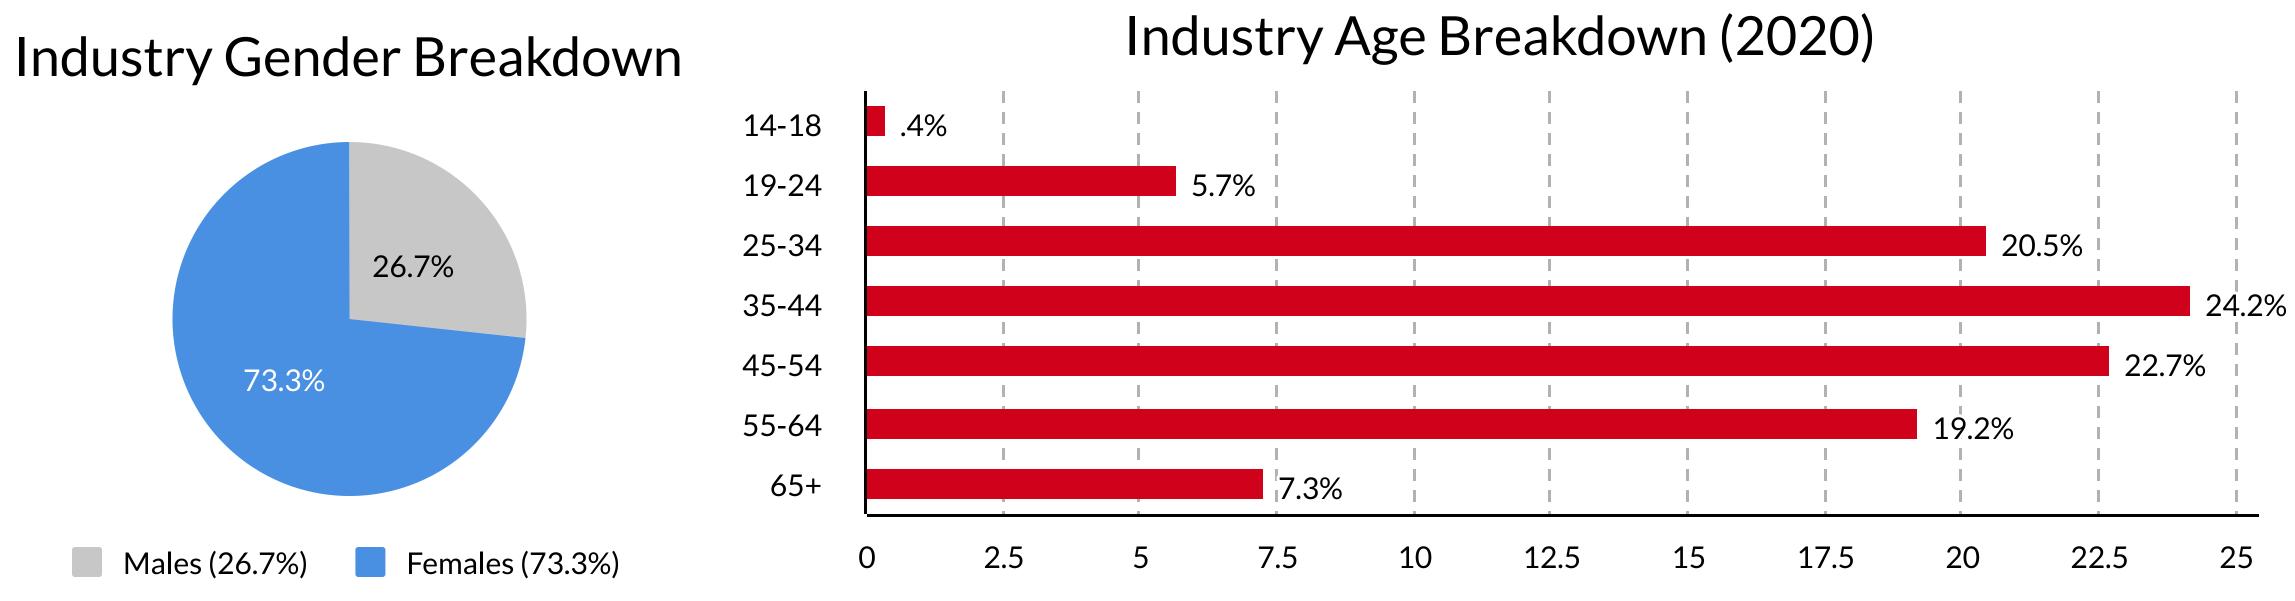

Healthcare



#### Workforce Development Board of Solano County

Emsi Burning Glass Q1 2022 Data Set

# in SOLANO COUNTY

#### Industry Snapshot for Healthcare & Social Assistance



**Jobs (2021)** 



- ${}^{\bullet}$ **31K Employees**



time.



#### +10.0%

\$90,332

Avg. Earnings Per Job (2021)

High Demand Careers in Healthcare and Social Assistance include, Registered Nurses, Medical Assistants & Certified Nursing Assistants

Healthcare and Social Assistance is the 2nd largest Industry in Solano County. Government is the largest Industry Sector with more than

Gross Regional Product - Gross regional product is a monetary measure of the market value of all final goods and services produced in a region or subdivision of a country in a period of

#### Healthcare & Social Assistance



#### Where Most Jobs are Found in the Healthcare & Social Assistance Industry Sector



For additional Regional, Industry and Occupational data, please contact the Workforce Development Board of Solano County at 707-863-3500

|        | 1        | 1    | 1      |       |
|--------|----------|------|--------|-------|
|        |          |      |        | 33.5% |
|        |          |      |        |       |
|        |          |      |        | 31.6% |
|        | I I      | 1    |        |       |
| 11.8%  |          | I    |        |       |
| 11.070 | I        |      |        |       |
|        | I I      |      |        |       |
|        | I  <br>I | 1    |        |       |
|        | I  <br>I |      |        |       |
|        | I  <br>I | <br> | I<br>I |       |
|        | I  <br>I