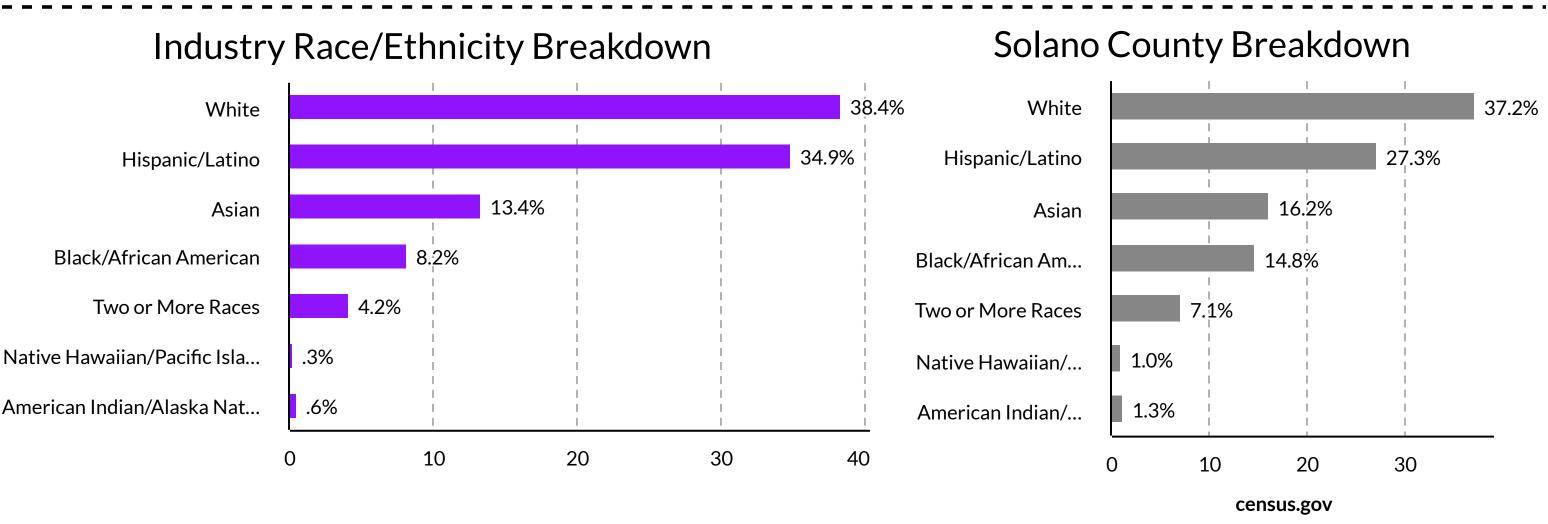

# **INDUSTRY SNAPSHOT** GOVERNMENT in SOLANO COUNTY

Workforce Development Board of Solano County

Data provided by Emsi Burning Glass Q1 2022



# **Industry Snapshot for Government**







**Jobs (2021)** 

Projected Growth (2021-2026)

- Government is the Largest Industry in Solano County with more than 31K employees.
- The Government Industry includes Military, Public Safety (Police, Fire, Corrections), Education, Courts, Local & Regional Services & more.

\$4.6B Total GRP (2021) Gross Regional Product - Gross regional product is a monetary measure of the market value of all final goods and services produced in a region or subdivision of a country in a period of time.

# Industry Race/Ethnicity Breakdown



## Avg. Earnings Per Job (2021)

# Government



# Where Most Jobs are Found in the Government Industry Sector



For additional Regional, Industry and Occupational data, please contact the Workforce Development Board of Solano County at 707-863-3500