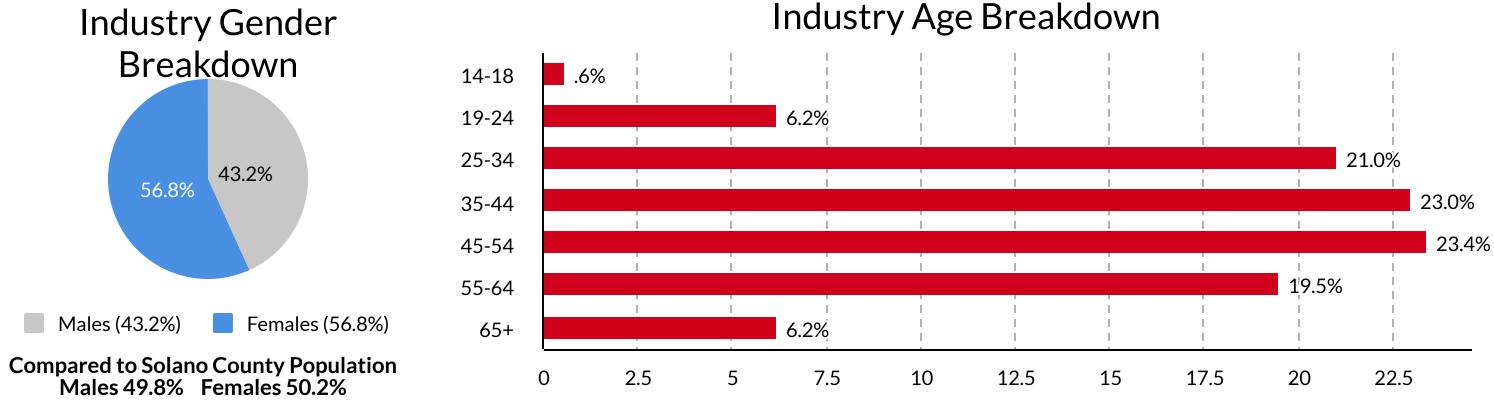

# **INDUSTRY SNAPSHOT** GOVERNMENT in SOLANO COUNTY

Workforce Development Board of Solano County

Data provided by Emsi Burning Glass Q1 2022



# **Industry Snapshot for Government**







**Jobs (2021)** 

Projected Growth (2021-2026)

- Government is the Largest Industry in Solano County with more than 31K employees.
- The Government Industry includes Military, Public Safety (Police, Fire, Corrections), Education, Courts, Local & Regional Services & more.

\$4.6B Total GRP (2021) Gross Regional Product - Gross regional product is a monetary measure of the market value of all final goods and services produced in a region or subdivision of a country in a period of time.

# Industry Race/Ethnicity Breakdown



## Avg. Earnings Per Job (2021)

# Government



# Where Most Jobs are Found in the Government Industry Sector



For additional Regional, Industry and Occupational data, please contact the Workforce Development Board of Solano County at 707-863-3500