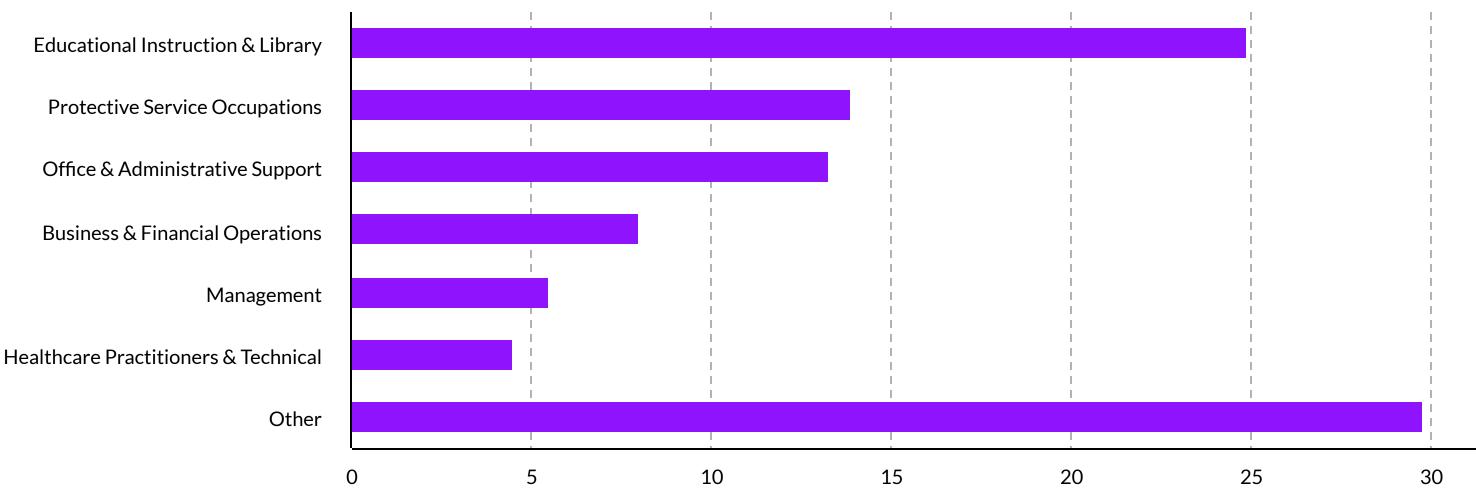

# Where Most Jobs are Found in the Government Industry Sector

For additional Regional, Industry and Occupational data, please contact the Workforce Development Board of Solano County at 707-863-3500